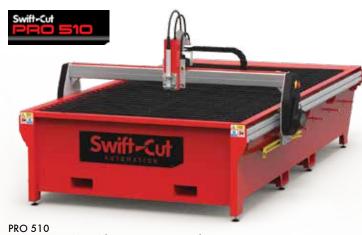

# **EXCELLENCE THROUGH INNOVATION**

The Swift-Cut Pro Series - a collection of three cutting edge design CNC plasma cutting tables. With easy to use software, the Swift-Cut Pro series promises high speed precision cutting at a low cost investment. Easy to use, simple to learn and operate with exceptional service and support, the Swift-Cut Pro Series is the answer to affordable metal cutting.

Cutting area 4' x 8' (1250mm x 2500mm)

Cutting area 5' x 10' (1500mm x 3000mm)