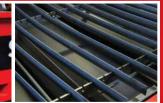

## **FEATURES**

The water table option offers

efficient fume suppression so

### extraction is required. Alternatively, the zoned downdraft table option tripping over any loose wires. captures fumes and particles from beneath the cutting

Extraction

water or air