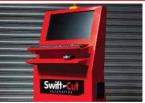

#### Freestanding Operator's Console

The freestanding operators console comes as standard with every machine, enabling you to operate at a distance if required. Home to our CNC control system it also includes a built in PC with 18.5" flat panel LCD monitor, a wireless keyboard and mouse, plus an E-Stop safety button and easy access