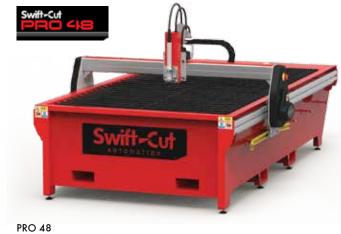

# **EXCELLENCE THROUGH INNOVATION**

The Swift-Cut Pro Series - a collection of three cutting edge design CNC plasma cutting tables. With easy to use software, the Swift-Cut Pro series promises high speed precision cutting at a low cost investment. Easy to use, simple to learn and operate with exceptional service and support, the Swift-Cut Pro Series is the answer to affordable metal cutting.

Cutting area 4' x 8' (1250mm x 2500mm)

Cutting area 5' x 10' (1500mm x 3000mm)