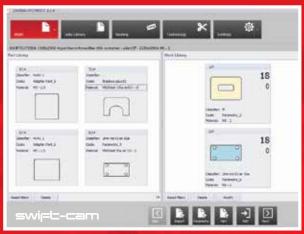

## THE SOFTWARE

### **SwiftCAM**

Swift-Cut's easy to use software guarantees that anyone with a basic knowledge of computers will be capable of operating the CNC plasma cutting system. Minimal training means the table will be operational almost immediately, maximising output from the start.