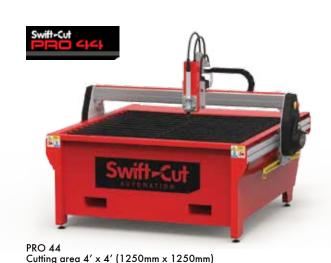

# **EXCELLENCE THROUGH INNOVATION**

The Swift-Cut Pro Series - a collection of three cutting edge design CNC plasma cutting tables. With easy to use software, the Swift-Cut Pro series promises high speed precision cutting at a low cost investment. Easy to use, simple to learn and operate with exceptional service and support, the Swift-Cut Pro Series is the answer to affordable metal cutting.

Cutting area 4' x 8' (1250mm x 2500mm)

Cutting area 5' x 10' (1500mm x 3000mm)